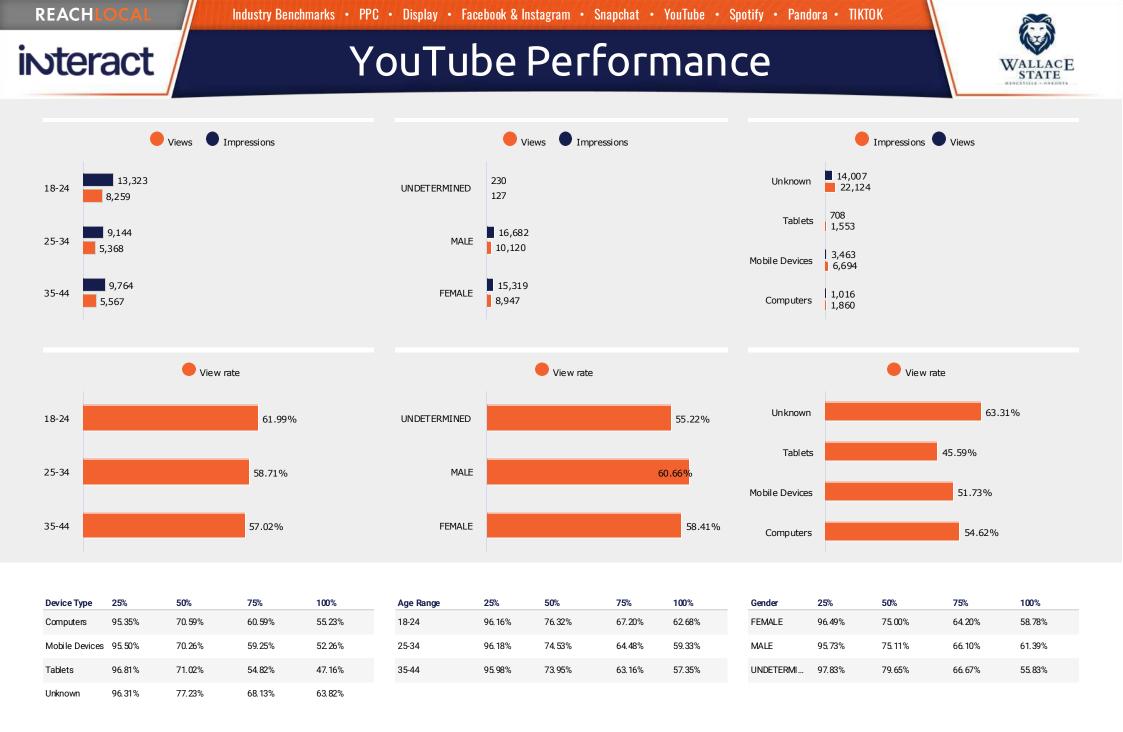

### YouTube Performance

### YouTube Why are these metrics important?

Impressions – The number of times your ads were on screen.

Impressions help correlate and demonstrate the number of people who were exposed to your brand and content.

CPM – The average cost for 1,000 impressions.

The lower a campaign's CPM, the more people you are showing your ad to for a lower cost overall.

View Rate – The percentage of completed video views from the total video impressions generated

Views – The total completed video views in which someone watched your video in full.

CPV – The average cost per completed video view. You only pay when someone watches your video in full, if they skip the video or skip partway through, you don't pay for the impression.

Clicks – Number of time your video was clicked on and someone went to your website. YouTube does not produce high volume clicks, our goal is completed video views

| REACHLOCAL                            | Industry Benchmar                      | гікток |                                 |        |                                    |                          |           |                                              |  |  |
|---------------------------------------|----------------------------------------|--------|---------------------------------|--------|------------------------------------|--------------------------|-----------|----------------------------------------------|--|--|
| ivteract                              | Steract YouTube Performance            |        |                                 |        |                                    |                          |           |                                              |  |  |
|                                       |                                        |        | - 20                            |        |                                    | -                        |           | No and                                       |  |  |
| \$667.50<br>Cost<br>2.2.60%           | <b>32,2</b><br>Impression<br>• -10.31% |        | <b>19,194</b><br>Views<br>Views | ١      | <b>9.55%</b><br>View rate<br>6.00% | 11<br>Clicks<br>▲ 22.229 |           | \$0.03<br>CPV<br>2.44%                       |  |  |
| 11/ 22                                |                                        | 20     |                                 |        | 2                                  |                          | me        | 11 12 1                                      |  |  |
| AD GROUP PERFORMANCE<br>Ad Group Name | Impressions                            | Views  | View rate                       | Clicks | Video 25%                          | Video 50%                | Video 75% | 08/01/2024 - 08/31/2024<br><b>Video 100%</b> |  |  |
| 18-44                                 | 32,231                                 | 19,194 | 59.55%                          | 11     | 96.11%                             | 75.09%                   | 65.20%    | 60.11%                                       |  |  |
| Total                                 | 32,231                                 | 19,194 | 59.55%                          | 11     | 96.11%                             | 75.09%                   | 65.20%    | 60.11%                                       |  |  |