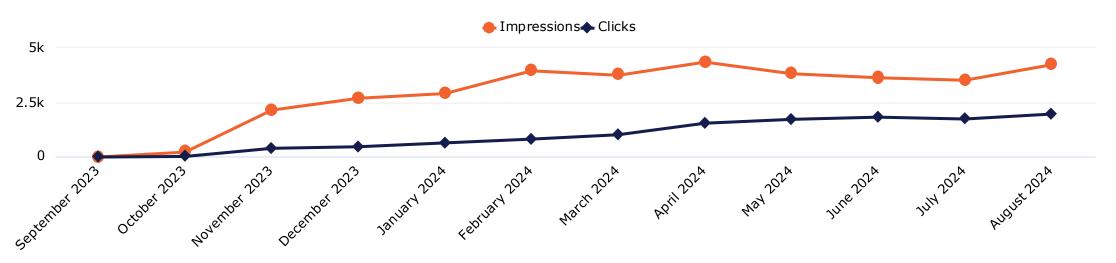

### PPC Programs Performance

| Online Marketing Initiatives 2024-2 | 2025           |                   |                                                                                                         |                                                                                                    |                                                                  |                                                                       |                                                          |                                                                                               |                            |                                                                               |                                                                 |
|-------------------------------------|----------------|-------------------|---------------------------------------------------------------------------------------------------------|----------------------------------------------------------------------------------------------------|------------------------------------------------------------------|-----------------------------------------------------------------------|----------------------------------------------------------|-----------------------------------------------------------------------------------------------|----------------------------|-------------------------------------------------------------------------------|-----------------------------------------------------------------|
| Ads running on Google, Yahoo and B  | ing            |                   |                                                                                                         |                                                                                                    |                                                                  |                                                                       |                                                          |                                                                                               |                            |                                                                               |                                                                 |
|                                     |                |                   |                                                                                                         |                                                                                                    | Click Through                                                    | Average                                                               |                                                          | Website                                                                                       | Total                      |                                                                               | Average Cost                                                    |
|                                     | Budget         | Date              | Impressions                                                                                             | Clicks                                                                                             | Rate                                                             | CPC                                                                   | Calls                                                    | Engagement                                                                                    | Leads                      | Web Events                                                                    | Per Contact                                                     |
| Wallace State PPC 2024-2025         | Monthly Budget | Date Campaign Ran | Number of times text<br>ad is shown when a<br>search is being done<br>on a search engine like<br>Google | Number of times<br>a person has<br>clicked on the<br>text ad,<br>generating a visit<br>to the site | Average click<br>through rate on<br>text ads for all<br>keywords | Average cost<br>per click<br>across all<br>keywords and<br>publishers | Number of calls<br>generated from<br>the PPC<br>campaign | Forms From<br>Landing Page<br>We Are Tracking<br>Completed, or<br>clicks to<br>apply/register | Calls +<br>Form<br>Submits | Total visits to<br>specific pages<br>we are<br>tracking<br>(summary<br>below) | Average cost per<br>contact (calls,<br>end form<br>submissions) |
|                                     | \$1,500.00     | Jul-24            | 3,535                                                                                                   | 1,735                                                                                              | 49.08                                                            | \$0.86                                                                | 18                                                       | 25                                                                                            | 43                         | 166                                                                           | \$34.88                                                         |
|                                     | \$1,500.00     | Aug-24            | 4,348                                                                                                   | 2,000                                                                                              | 46.00                                                            | \$0.75                                                                | 31                                                       | 32                                                                                            | 63                         | 139                                                                           | \$23.81                                                         |
| TOTALS:                             | \$1,500.00     |                   | 4,348                                                                                                   | 2,000                                                                                              | 46.00                                                            | \$0.75                                                                | 31                                                       | 32                                                                                            | 63                         | 139                                                                           | \$23.81                                                         |

09/01/2023 - 08/31/2024

Industry Benchmarks • PPC • Display • Facebook & Instagram • Snapchat • YouTube • Spotify • Pandora • TIKTOK

*i*vteract