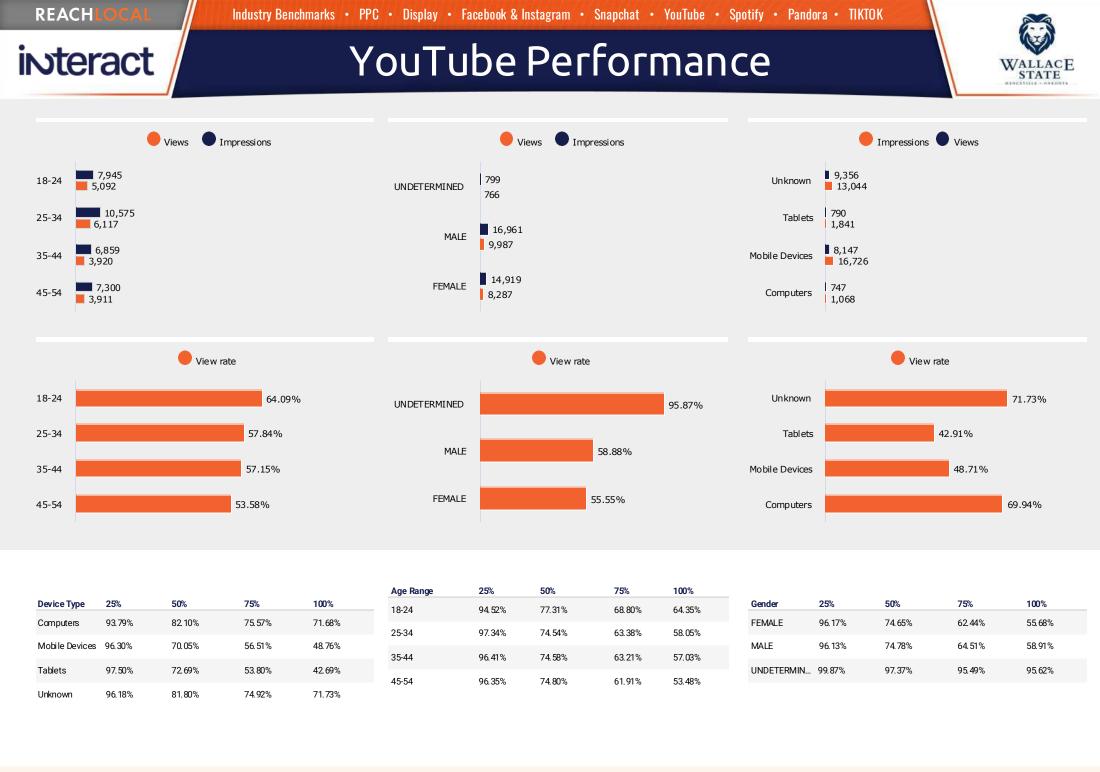

### YouTube Performance

### YouTube Why are these metrics important?

Impressions – The number of times your ads were on screen.

Impressions help correlate and demonstrate the number of people who were exposed to your brand and content.

CPM – The average cost for 1,000 impressions.

The lower a campaign's CPM, the more people you are showing your ad to for a lower cost overall.

View Rate – The percentage of completed video views from the total video impressions generated

Views – The total completed video views in which someone watched your video in full.

CPV – The average cost per completed video view. You only pay when someone watches your video in full, if they skip the video or skip partway through, you don't pay for the impression.

Clicks – Number of time your video was clicked on and someone went to your website. YouTube does not produce high volume clicks, our goal is completed video views

| REACHLOCAL                            | Industry Benchmar                      | гікток |                                 |        |                                    |                          |           |                                              |  |  |
|---------------------------------------|----------------------------------------|--------|---------------------------------|--------|------------------------------------|--------------------------|-----------|----------------------------------------------|--|--|
| ivteract                              | Steract YouTube Performance            |        |                                 |        |                                    |                          |           |                                              |  |  |
|                                       |                                        |        | - 20                            |        |                                    | -                        |           | No and                                       |  |  |
| \$667.50<br>Cost<br>2.2.60%           | <b>32,2</b><br>Impression<br>• -10.31% |        | <b>19,194</b><br>Views<br>Views | ١      | <b>9.55%</b><br>View rate<br>6.00% | 11<br>Clicks<br>▲ 22.229 |           | \$0.03<br>CPV<br>2.44%                       |  |  |
| 11/ 22                                |                                        | 20     |                                 |        | 2                                  |                          | me        | 11 12 1                                      |  |  |
| AD GROUP PERFORMANCE<br>Ad Group Name | Impressions                            | Views  | View rate                       | Clicks | Video 25%                          | Video 50%                | Video 75% | 08/01/2024 - 08/31/2024<br><b>Video 100%</b> |  |  |
| 18-44                                 | 32,231                                 | 19,194 | 59.55%                          | 11     | 96.11%                             | 75.09%                   | 65.20%    | 60.11%                                       |  |  |
| Total                                 | 32,231                                 | 19,194 | 59.55%                          | 11     | 96.11%                             | 75.09%                   | 65.20%    | 60.11%                                       |  |  |