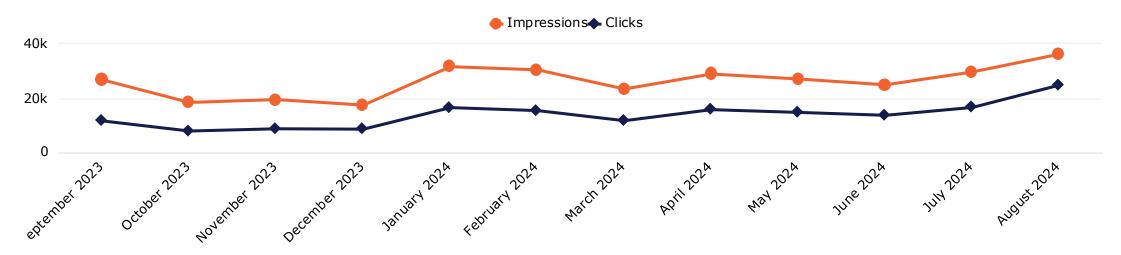

### **PPC Performance**

| Online Marketing Initiatives 2024- | 2025           |                   |                                                                                                         |                                                                                                    |                                                                  |                                                                       |                                                          |                                                                                               |                            |                                                                               |                                                                 |
|------------------------------------|----------------|-------------------|---------------------------------------------------------------------------------------------------------|----------------------------------------------------------------------------------------------------|------------------------------------------------------------------|-----------------------------------------------------------------------|----------------------------------------------------------|-----------------------------------------------------------------------------------------------|----------------------------|-------------------------------------------------------------------------------|-----------------------------------------------------------------|
| Ads running on Google, Yahoo and I | Bing           |                   |                                                                                                         |                                                                                                    |                                                                  |                                                                       |                                                          |                                                                                               |                            |                                                                               |                                                                 |
|                                    | Budget         | Date              | Impressions                                                                                             | Clicks                                                                                             | Click Through<br>Rate                                            | Average<br>CPC                                                        | Calls                                                    | Website<br>Engagement                                                                         | Total<br>Leads             | Web Events                                                                    | Average Cost<br>Per Contact                                     |
| Wallace State PPC 2024-2025        | Monthly Budget | Date Campaign Ran | Number of times text<br>ad is shown when a<br>search is being done<br>on a search engine like<br>Google | Number of times<br>a person has<br>clicked on the<br>text ad,<br>generating a visit<br>to the site | Average click<br>through rate on<br>text ads for all<br>keywords | Average cost<br>per click<br>across all<br>keywords and<br>publishers | Number of calls<br>generated from<br>the PPC<br>campaign | Forms From<br>Landing Page<br>We Are Tracking<br>Completed, or<br>clicks to<br>apply/register | Calls +<br>Form<br>Submits | Total visits to<br>specific pages<br>we are<br>tracking<br>(summary<br>below) | Average cost per<br>contact (calls,<br>end form<br>submissions) |
|                                    | \$1,800.00     | Jul-24            | 25,071                                                                                                  | 14,214                                                                                             | 56.69                                                            | \$0.13                                                                | 420                                                      | 375                                                                                           | 795                        | 2,406                                                                         | \$2.26                                                          |
|                                    | \$1,800.00     | Aug-24            | 33,257                                                                                                  | 23,017                                                                                             | 69.21                                                            | \$0.08                                                                | 737                                                      | 203                                                                                           | 940                        | 2,666                                                                         | \$1.91                                                          |
| TOTALS:                            | \$1,800.00     |                   | 33,257                                                                                                  | 23,017                                                                                             | 69.21                                                            | \$0.08                                                                | 737                                                      | 203                                                                                           | 940                        | 2,666                                                                         | \$1.91                                                          |

09/01/2023 - 08/31/2024

Industry Benchmarks • PPC • Display • Facebook & Instagram • Snapchat • YouTube • Spotify • Pandora • TIKTOK

i∧teract